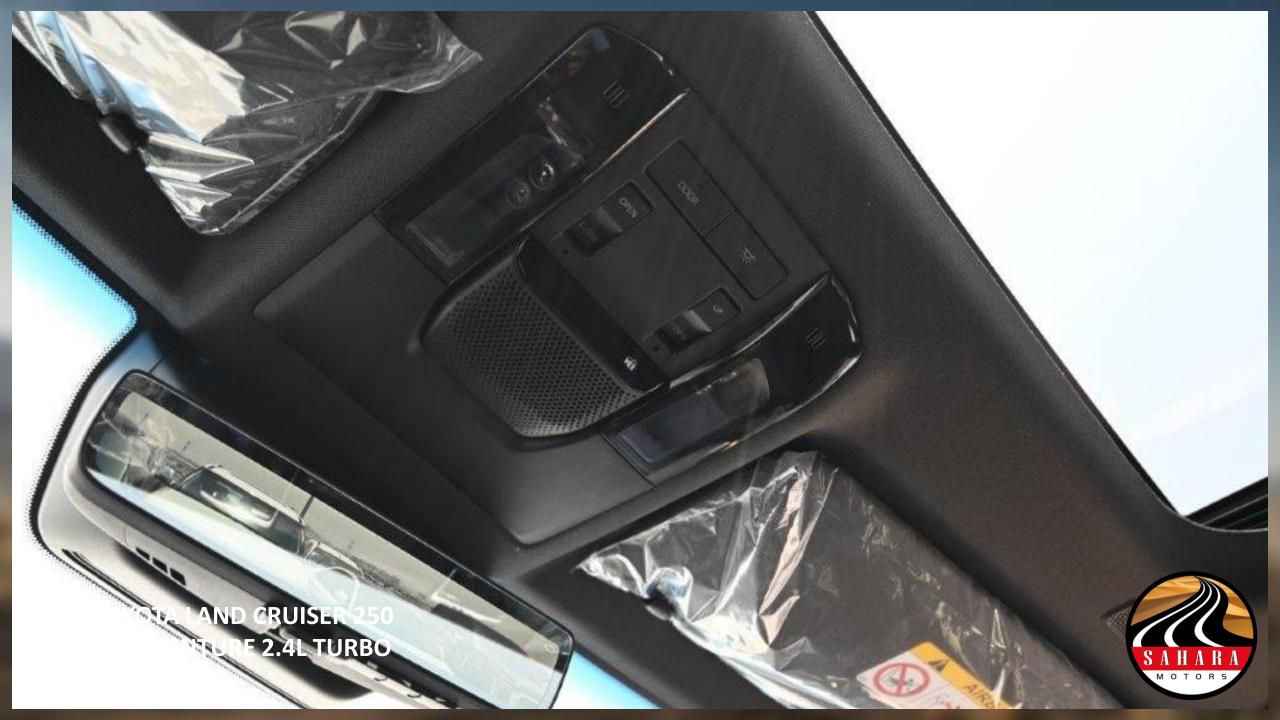

SUN VISORS WITH ILLUMINATED VANITY MIRRORS

**AUTOMATIC POWER WINDOW ALL DOORS** 

**TONNEAU COVER** 

**ILLUMINATED SCUFF PLATES FOR FRONT & REAR DOORS** 

**DISPLAY AUDIO TOUCH SCREEN 12.3 INCH WITH NAVIGATION** 