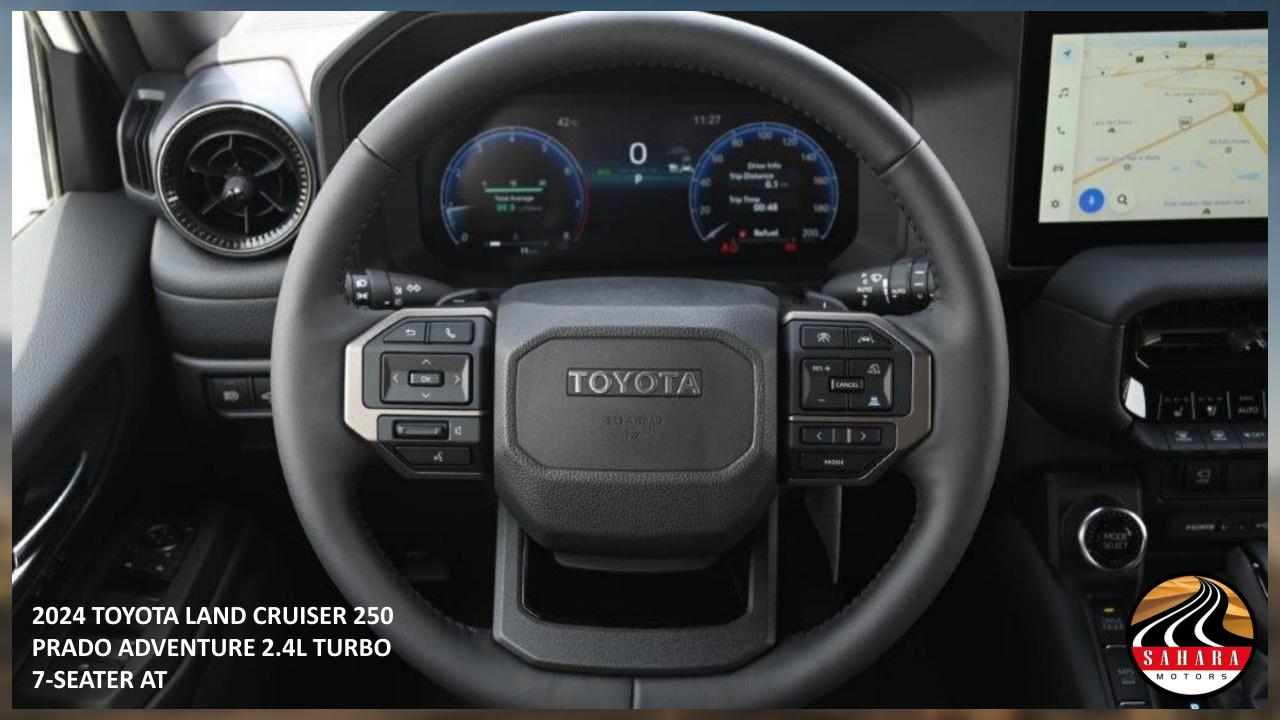

PADDLE SHIFT CONTROLS ON STEERING WHEEL

STEERING WHEEL CONTROLS

STEERING WHEEL HEATER

**HEAD - UP DISPLAY (HUD)** 

**REAR VIEW MIRROR WITH CAMERA** 

12.3" FULLY DIGITAL GAUGE CLUSTER

FRONT DUAL AUTO A/C

**REAR AUTO A/C** 

SUN VISORS WITH ILLUMINATED VANITY MIRRORS

**AUTOMATIC POWER WINDOW ALL DOORS** 

**TONNEAU COVER** 

**ILLUMINATED SCUFF PLATES FOR FRONT & REAR DOORS** 

**DISPLAY AUDIO TOUCH SCREEN 12.3 INCH WITH NAVIGATION** 

**USB-C + HDMI PORT** 

**APPLE CARPLAY** 

**10 SPEAKERS** 