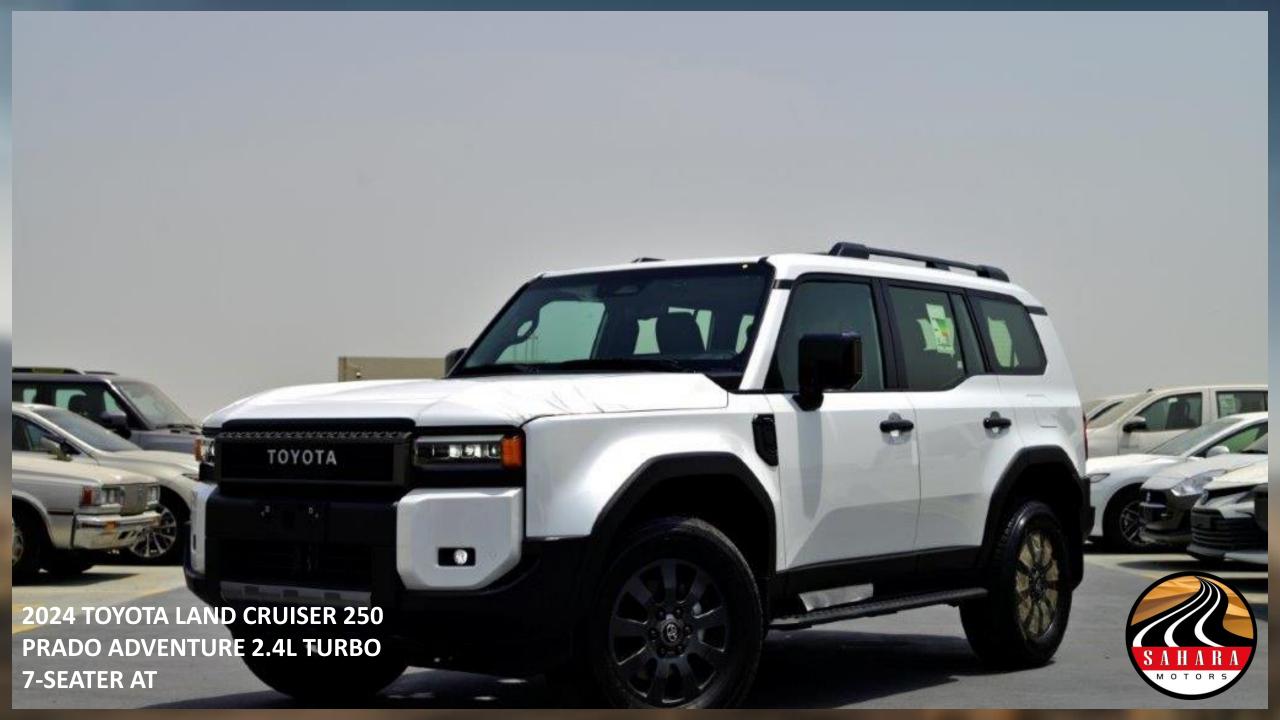

TIRES SIZE: 265/65R18

**DIMENSIONS L - W - H (MM): 4990 - 1980 - 1925** 

**EXTERIOR FEATURES** 

**18 INCH ALLOY WHEELS** 

**LED HEADLIGHTS WITH 3 PROJECTORS** 

LED DAYTIME RUNNING LIGHTS (DRL)

**LED FRONT FOG LAMPS** 

**GRAY FRONT GRILL** 

**BLACK SIDE VIEW MIRRORS WITH TSL** 

**POWER AUTO RETRACTABLE MIRROR** 

**BLACK DOOR HANDLES** 

**TOWING HITCH** 

**MUD GUARDS** 

**SIDE STEP** 

REAR SPOILER
SIDE GARNISH WITH TURBO EMBLEM
POWER BACK DOOR
BACK DOOR GLASS OPEN
ROOF RAIL