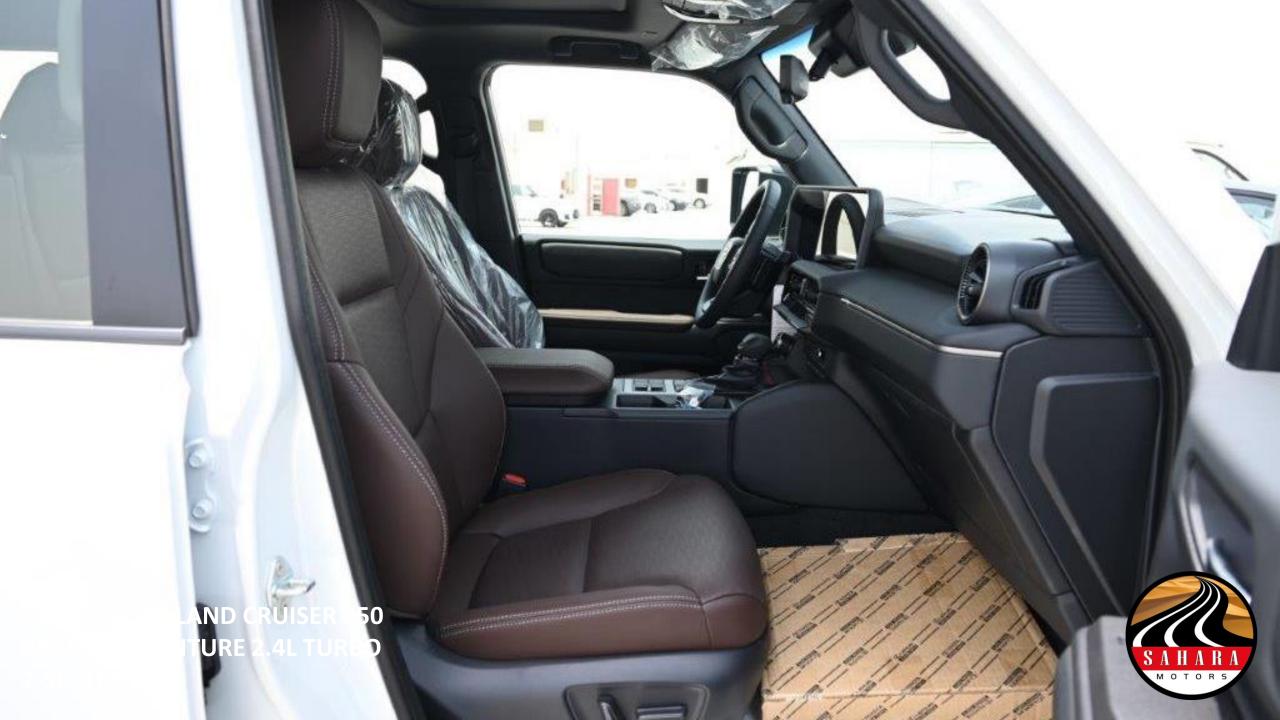

**INTERIOR FEATURES** 

TOYOTA

**SEAT MATERIAL: LEATHER** 

POWERED FRONT SEATS WITH MEMORY FOR DRIVER

FRONT & 2ND ROW SEATS VENTILATION/HEATER

**POWER FOLDING 3RD ROW SEAT** 

LEATHER STEERING WHEEL AND SHIFT KNOB