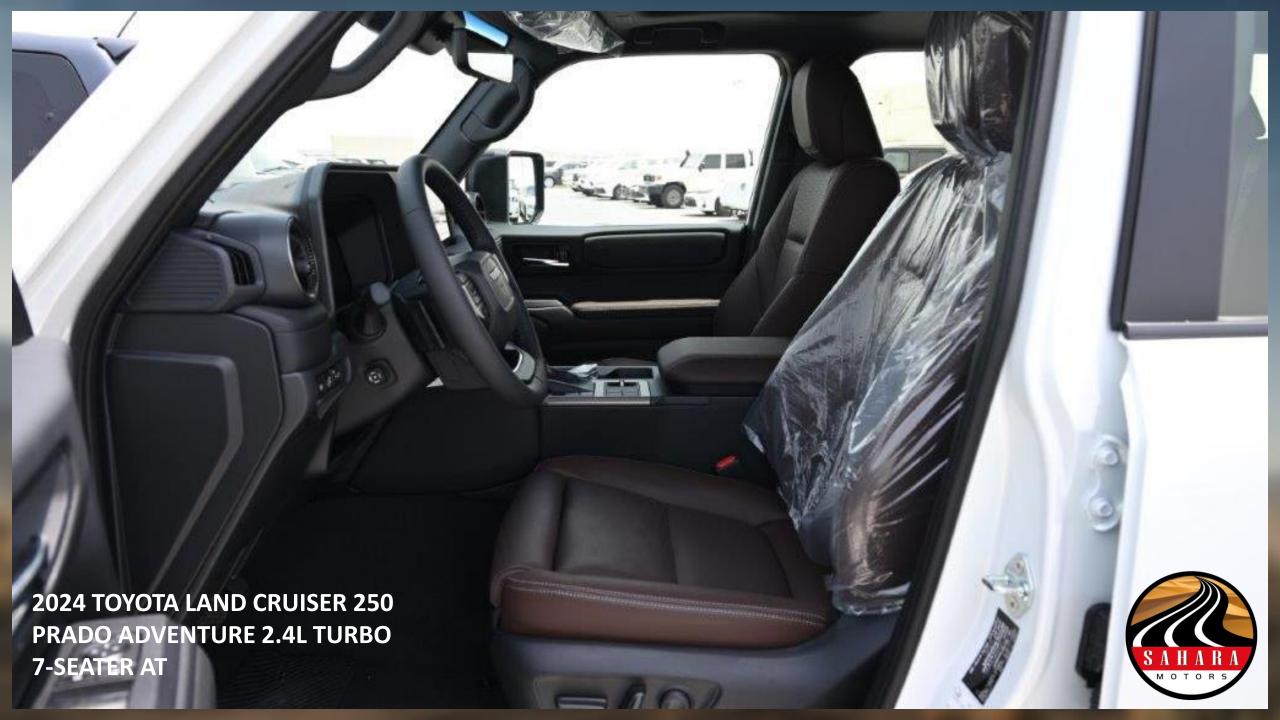

**INTERIOR FEATURES** 

TOYOTA

**SEAT MATERIAL: LEATHER** 

POWERED FRONT SEATS WITH MEMORY FOR DRIVER

FRONT & 2ND ROW SEATS VENTILATION/HEATER

**POWER FOLDING 3RD ROW SEAT** 

LEATHER STEERING WHEEL AND SHIFT KNOB

PADDLE SHIFT CONTROLS ON STEERING WHEEL

STEERING WHEEL CONTROLS

STEERING WHEEL HEATER

**HEAD - UP DISPLAY (HUD)** 

**REAR VIEW MIRROR WITH CAMERA** 

12.3" FULLY DIGITAL GAUGE CLUSTER

FRONT DUAL AUTO A/C

**REAR AUTO A/C** 