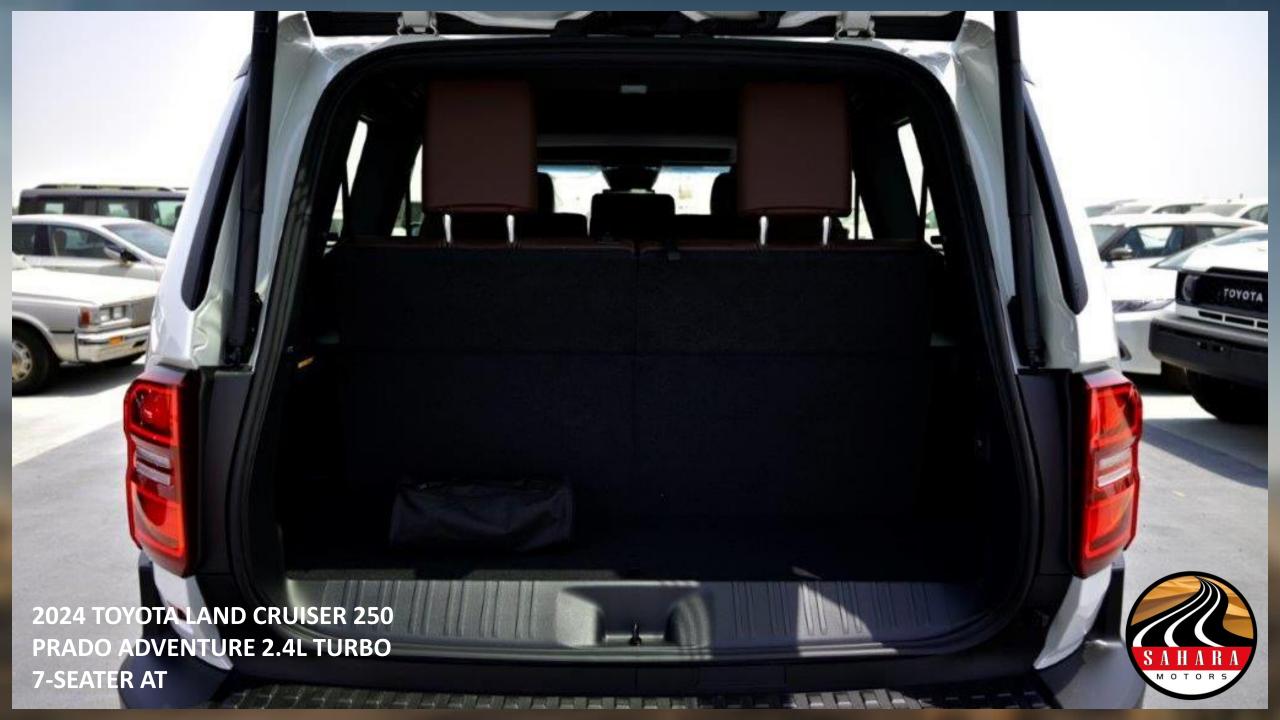

**INTERIOR FEATURES** 

TOYOTA

**SEAT MATERIAL: LEATHER** 

POWERED FRONT SEATS WITH MEMORY FOR DRIVER

FRONT & 2ND ROW SEATS VENTILATION/HEATER

**POWER FOLDING 3RD ROW SEAT** 

LEATHER STEERING WHEEL AND SHIFT KNOB