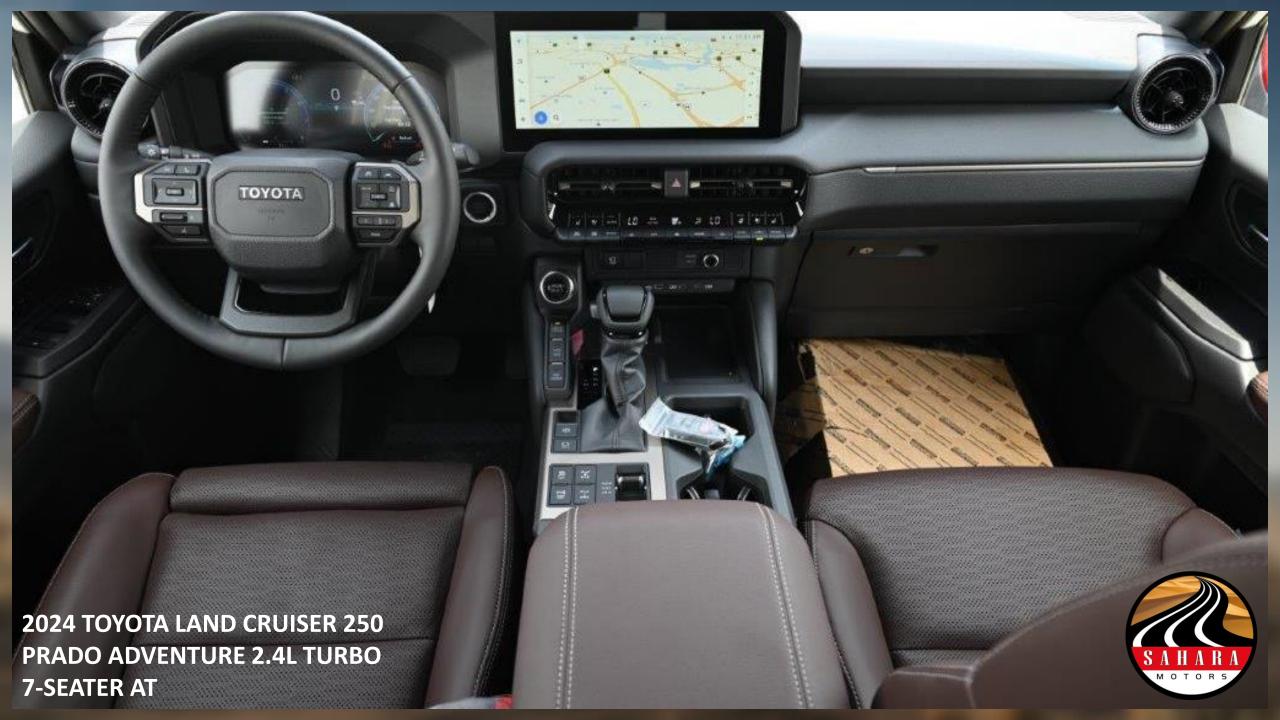

**INTERIOR FEATURES** 

TOYOTA

**SEAT MATERIAL: LEATHER** 

POWERED FRONT SEATS WITH MEMORY FOR DRIVER

FRONT & 2ND ROW SEATS VENTILATION/HEATER

**POWER FOLDING 3RD ROW SEAT** 

LEATHER STEERING WHEEL AND SHIFT KNOB

PADDLE SHIFT CONTROLS ON STEERING WHEEL

STEERING WHEEL CONTROLS

STEERING WHEEL HEATER

**HEAD - UP DISPLAY (HUD)** 

**REAR VIEW MIRROR WITH CAMERA** 

12.3" FULLY DIGITAL GAUGE CLUSTER

FRONT DUAL AUTO A/C

**REAR AUTO A/C** 

SUN VISORS WITH ILLUMINATED VANITY MIRRORS

**AUTOMATIC POWER WINDOW ALL DOORS** 

**TONNEAU COVER** 

**ILLUMINATED SCUFF PLATES FOR FRONT & REAR DOORS** 

**DISPLAY AUDIO TOUCH SCREEN 12.3 INCH WITH NAVIGATION** 