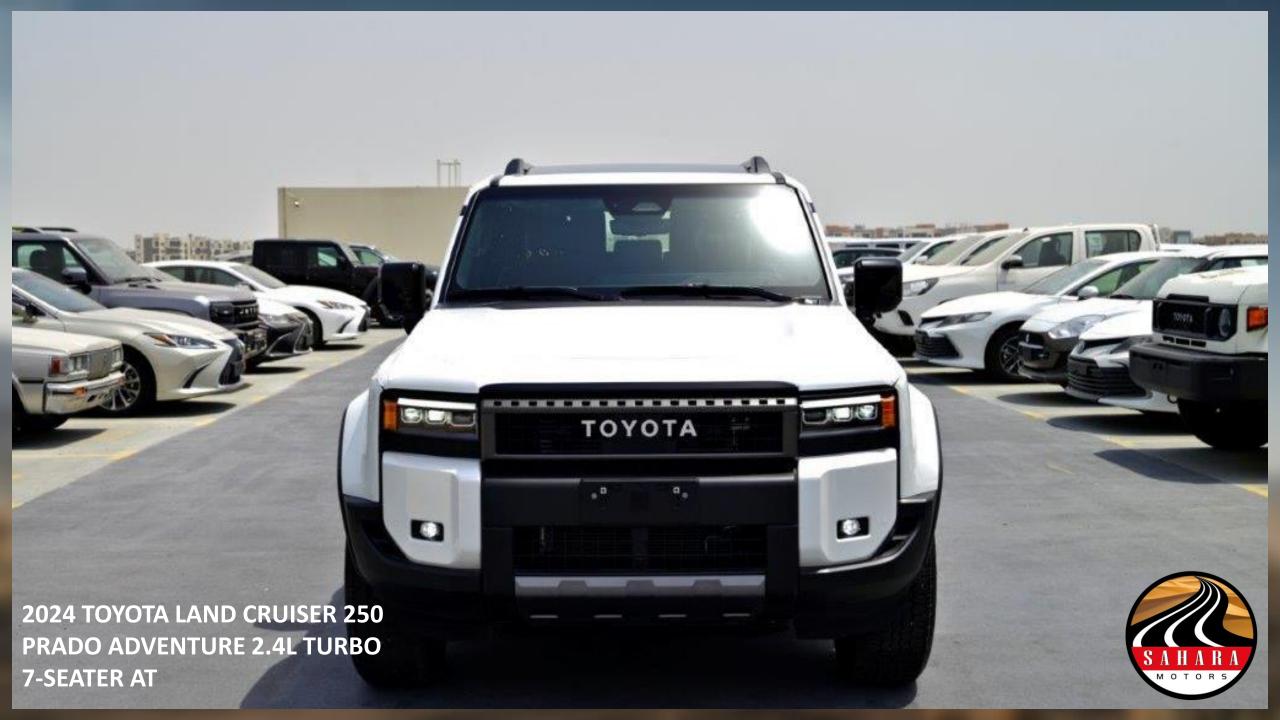

2024 MODEL TOYOTA PRADO ADVENTURE 2.4L TURBO 7 SEAT AUTOMATIC

**MODEL CODE – TJA250L-GNZAZV** 

**TECHNICAL FEATURES** 

ENGINE: 2.4L TURBO 4-CYLINDER MAX OUTPUT: 267 HP / 6000 RPM

MAX TORQUE: 430 NM / 1700-3600 RPM

TIRES SIZE: 265/65R18

**DIMENSIONS L - W - H (MM): 4990 - 1980 - 1925** 

**EXTERIOR FEATURES** 

**18 INCH ALLOY WHEELS** 

**LED HEADLIGHTS WITH 3 PROJECTORS** 

LED DAYTIME RUNNING LIGHTS (DRL)

**LED FRONT FOG LAMPS** 

**GRAY FRONT GRILL** 

**BLACK SIDE VIEW MIRRORS WITH TSL** 

**POWER AUTO RETRACTABLE MIRROR** 

**BLACK DOOR HANDLES** 

**TOWING HITCH** 

**MUD GUARDS** 

**SIDE STEP** 

REAR SPOILER
SIDE GARNISH WITH TURBO EMBLEM
POWER BACK DOOR
BACK DOOR GLASS OPEN
ROOF RAIL