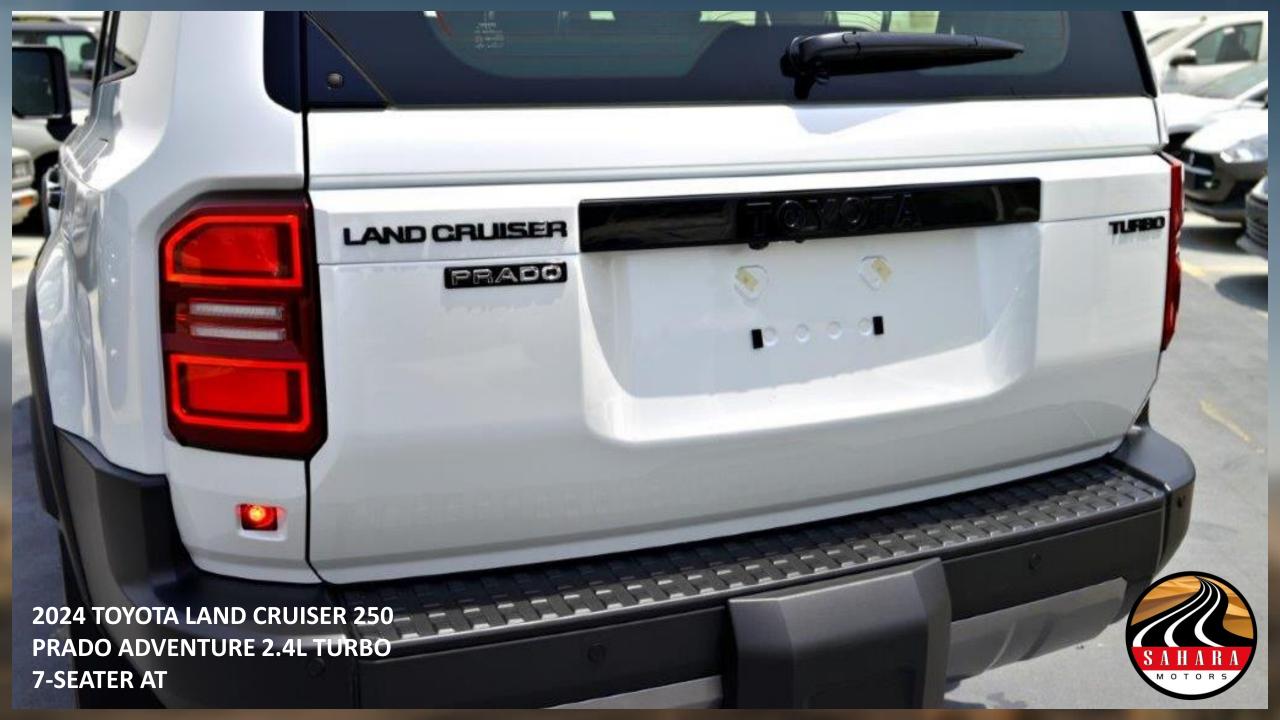

TIRES SIZE: 265/65R18

**DIMENSIONS L - W - H (MM): 4990 - 1980 - 1925** 

**EXTERIOR FEATURES** 

**18 INCH ALLOY WHEELS** 

**LED HEADLIGHTS WITH 3 PROJECTORS** 

LED DAYTIME RUNNING LIGHTS (DRL)

**LED FRONT FOG LAMPS** 

**GRAY FRONT GRILL** 

**BLACK SIDE VIEW MIRRORS WITH TSL** 

**POWER AUTO RETRACTABLE MIRROR** 

**BLACK DOOR HANDLES** 

**TOWING HITCH** 

**MUD GUARDS** 

**SIDE STEP** 

REAR SPOILER
SIDE GARNISH WITH TURBO EMBLEM
POWER BACK DOOR
BACK DOOR GLASS OPEN
ROOF RAIL