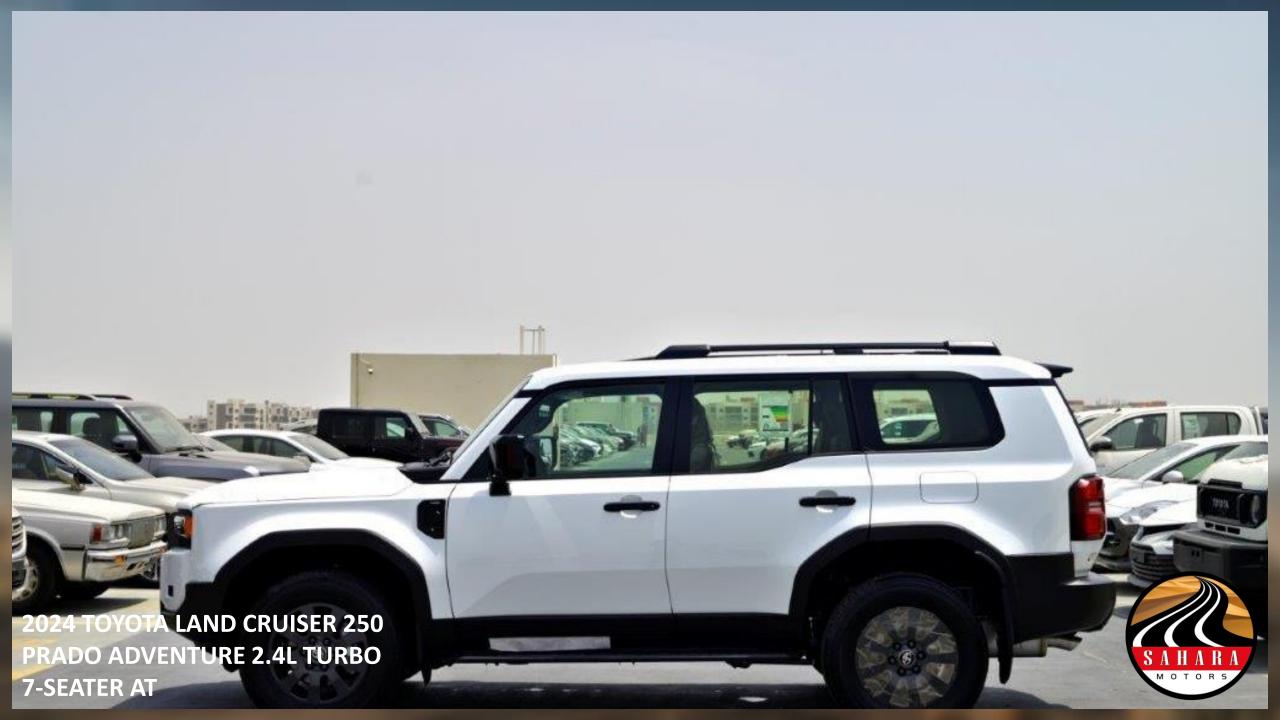

TIRES SIZE: 265/65R18

**DIMENSIONS L - W - H (MM): 4990 - 1980 - 1925** 

**EXTERIOR FEATURES** 

**18 INCH ALLOY WHEELS** 

**LED HEADLIGHTS WITH 3 PROJECTORS** 

LED DAYTIME RUNNING LIGHTS (DRL)

**LED FRONT FOG LAMPS** 

**GRAY FRONT GRILL** 

**BLACK SIDE VIEW MIRRORS WITH TSL** 

**POWER AUTO RETRACTABLE MIRROR** 

**BLACK DOOR HANDLES** 

**TOWING HITCH** 

**MUD GUARDS** 

**SIDE STEP** 

REAR SPOILER
SIDE GARNISH WITH TURBO EMBLEM
POWER BACK DOOR
BACK DOOR GLASS OPEN
ROOF RAIL