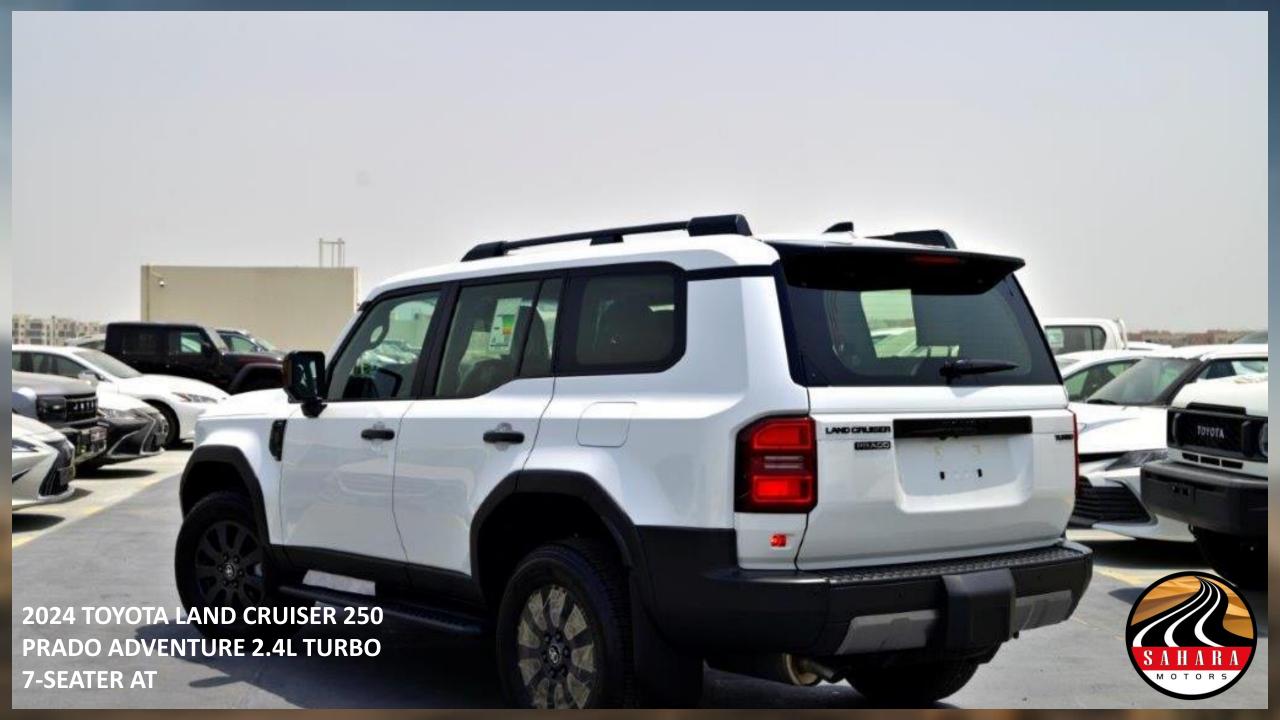

**GRAY FRONT GRILL** 

**BLACK SIDE VIEW MIRRORS WITH TSL** 

**POWER AUTO RETRACTABLE MIRROR** 

**BLACK DOOR HANDLES** 

**TOWING HITCH** 

**MUD GUARDS** 

**SIDE STEP** 

REAR SPOILER
SIDE GARNISH WITH TURBO EMBLEM
POWER BACK DOOR
BACK DOOR GLASS OPEN
ROOF RAIL