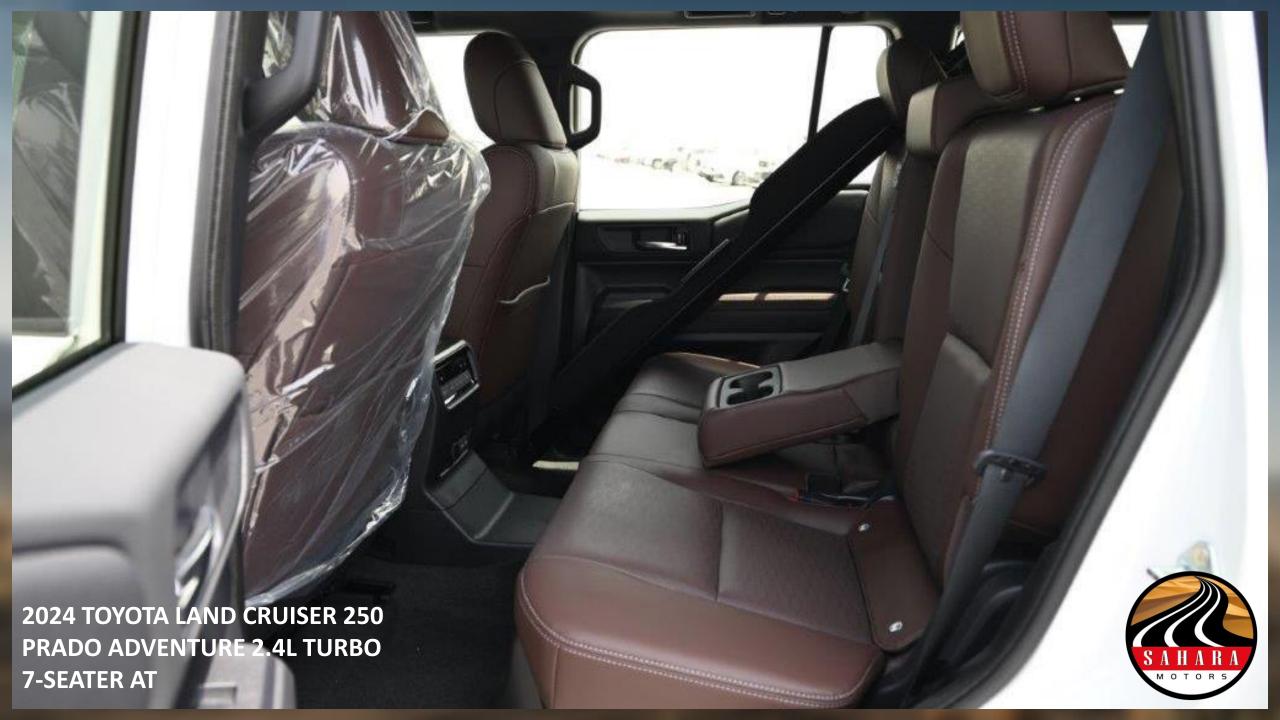

**INTERIOR FEATURES** 

TOYOTA

**SEAT MATERIAL: LEATHER** 

POWERED FRONT SEATS WITH MEMORY FOR DRIVER

FRONT & 2ND ROW SEATS VENTILATION/HEATER

**POWER FOLDING 3RD ROW SEAT** 

LEATHER STEERING WHEEL AND SHIFT KNOB